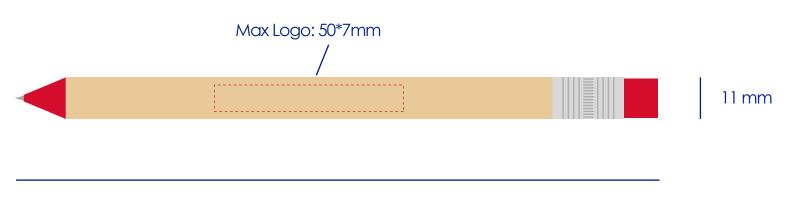

## 170 mm

### **Product Colour**

Natural

Red

Enviro Ballpoint Pen 170 mm \* 11 mm Branding Method: Full Color Print

## Logo Size